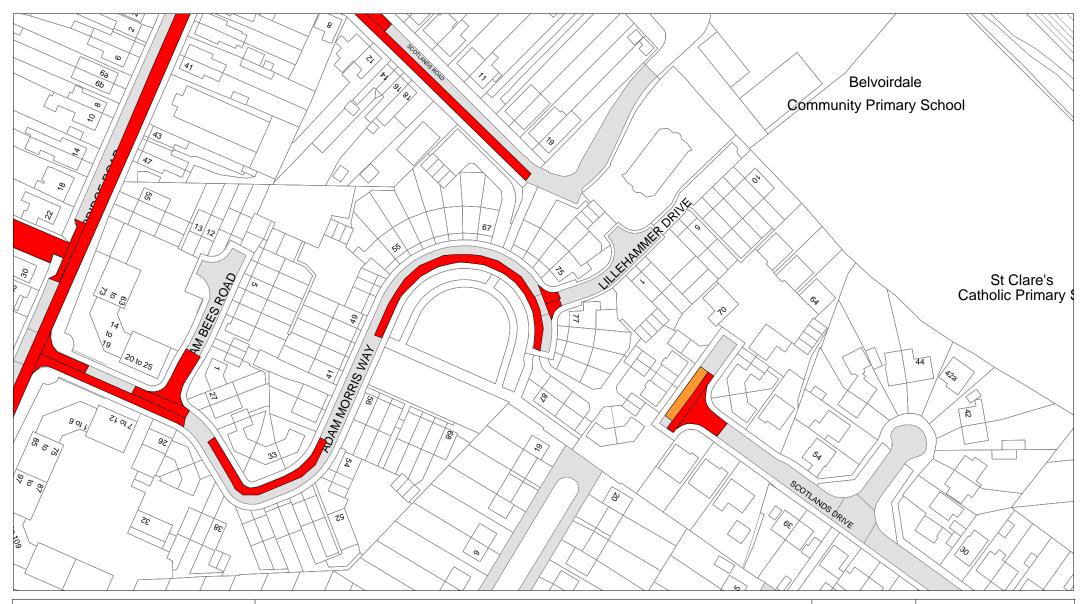

Tile Ref: GU51

© Crown copyright. All rights reserved Leicestershire County Council Licence No. 100019271 2019

| SCALE       | 1 : 1250   |
|-------------|------------|
| DATE        | 03/09/2018 |
| DRAWING No. |            |
| DRAWN BY    |            |
|             |            |