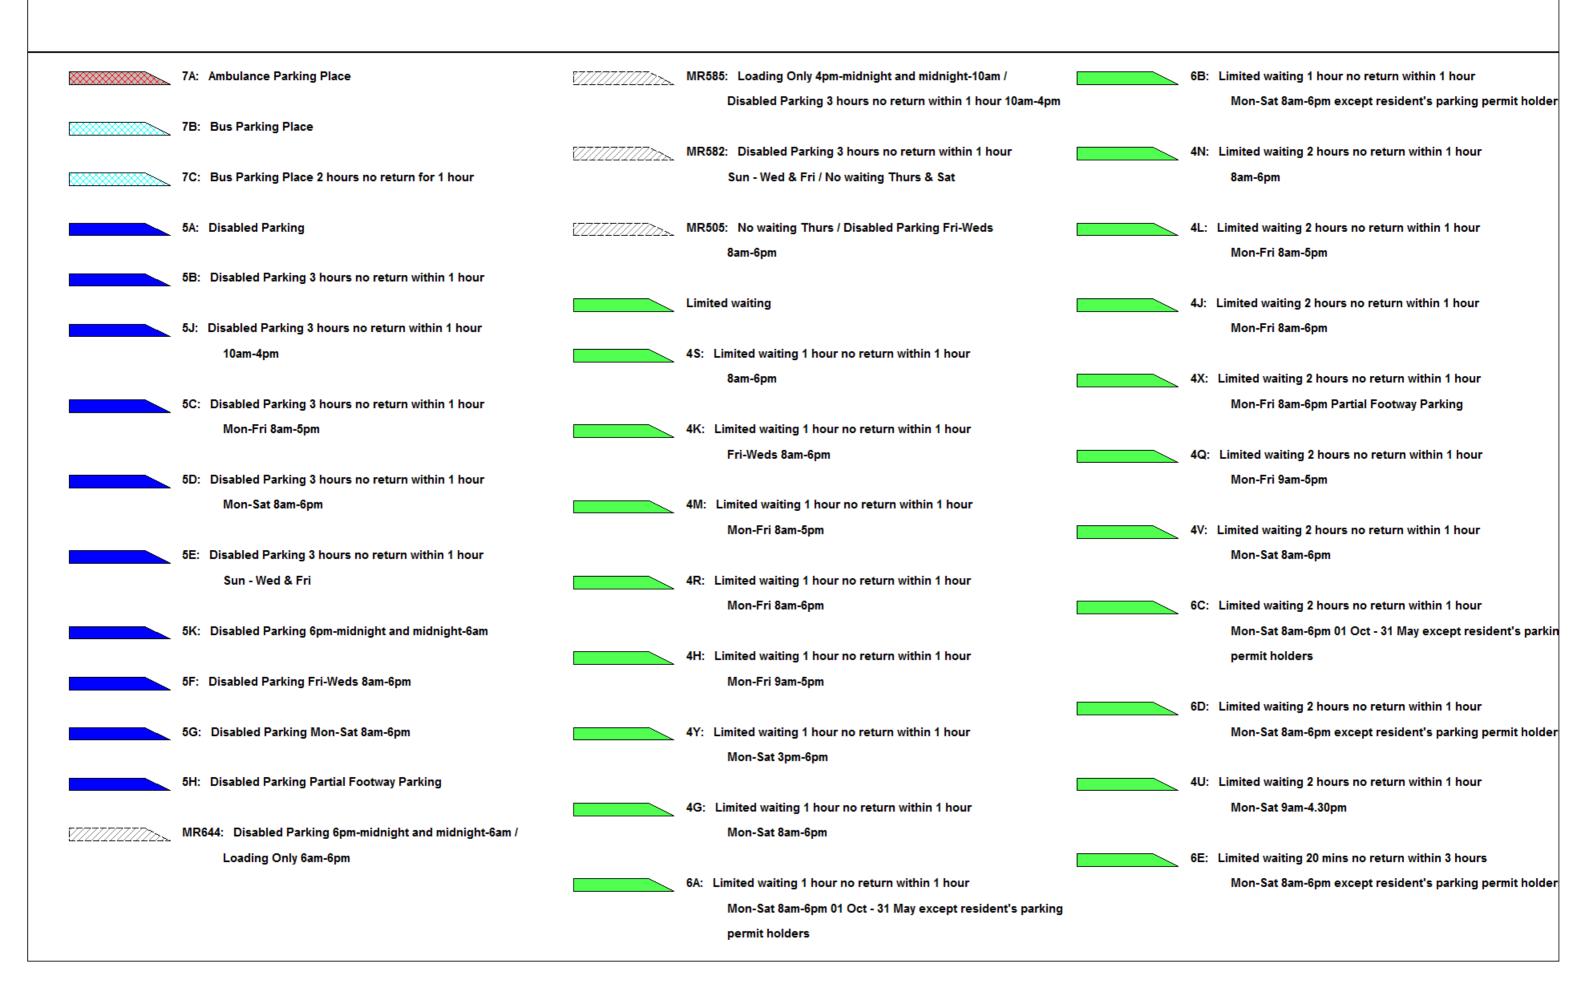

#### MAP LEGEND

**DATE:** 28/08/2018

Page 1 of 4

1 hour Mon-Sat 3pm-6pm

## MAP LEGEND

**DATE:** 28/08/2018

Page 2 of 4

| 4C: Limited waiting 30 mins no return within 1 hour       | MR506: Limited waiting 1 hour no return within 1 hour   | 7Z: Loading Only 30 minutes no return for 30 minutes    |
|-----------------------------------------------------------|---------------------------------------------------------|---------------------------------------------------------|
| 8am-6pm                                                   | Fri-Weds 8am-6pm / No waiting Thurs                     | Mon-Sat 9am-3pm                                         |
|                                                           |                                                         |                                                         |
| 4A: Limited waiting 30 mins no return within 1 hour       | MR563: Limited waiting 2 hours no return within 1 hour  | 7K: Loading Only 4pm-midnight and midnight-10am         |
| Mon-Fri 8am-6pm                                           | Mon-Sat 9am-4.30pm / No waiting / No Loading Mon-Sat    |                                                         |
|                                                           | 7.30am-9am and 4.30pm-6pm                               | 7L: Loading Only 5am-8am                                |
| 6F: Limited waiting 30 mins no return within 1 hour       |                                                         |                                                         |
| Mon-Fri 9am-4pm except resident's parking permit holders  | MR610: Limited waiting 1 hour no return within 1 hour   | 7M: Loading Only 6am-6pm                                |
|                                                           | Mon-Sat 8am-6pm / No stopping except taxis 6pm-midnight |                                                         |
| 4B: Limited waiting 30 mins no return within 1 hour       | and midnight-8am                                        | 7N: Loading Only at any time                            |
| Mon-Sat 8am-6pm                                           |                                                         |                                                         |
|                                                           | Loading Bay                                             | 7P: Loading Only Mon-Fri 10am-4pm                       |
| 4T: Limited waiting 30 mins no return within 30 mins      |                                                         |                                                         |
| Mon-Sat 8am-6pm                                           | 7W: Goods vehicles loading only 30 minutes no return    | 7Q: Loading Only Mon-Sat 8am-6pm                        |
|                                                           | for 30 mins Mon-Sat 9am-3pm                             |                                                         |
| 4W: Limited waiting 30 mins no return within 30 mins      |                                                         | MR607: Loading Only Mon-Fri 10am-4pm / No waiting / No  |
| Mon-Sat 8am-6pm Partial Footway Parking                   | 7D: Goods vehicles loading only 6am-6pm                 | Loading Mon-Fri midnight-10am and 4pm-midnight and Sat  |
|                                                           |                                                         | Sun                                                     |
| 4P: Limited waiting 4 hours no return for 12 hours        | 7E: Goods vehicles loading only Mon-Sat 6am-6pm         |                                                         |
|                                                           |                                                         | MR625: Loading Only 30 minutes no return for 30 minutes |
| 4F: Limited waiting 40 mins no return within 1 hour       | 7F: Goods vehicles loading only Mon-Sat 8am-6pm         | 6am-6pm / No stopping except taxis 6pm-midnight and     |
| Mon-Sat 8am-6pm                                           |                                                         | midnight-6am                                            |
|                                                           | 7G: Loading Only 30 mins no return for 1 hour Mon-Sat   |                                                         |
| 4D: Limited waiting 40 mins no return within 20 mins      | 8am-6pm                                                 | MR608: No stopping except taxis 6pm-midnight and        |
|                                                           |                                                         | midnight-6am / Goods vehicles loading only 6am-6pm      |
| 4E: Limited waiting 40 mins no return within 20 mins      | 7H: Loading Only 30 minutes no return for 30 minutes    |                                                         |
| Mon-Sat 8am-6pm                                           |                                                         | MR576: No stopping except taxis 6pm-midnight and        |
|                                                           | 7Y: Loading Only 30 minutes no return for 30 minutes    | midnight-6am / Loading Only 6am-6pm                     |
| MR616: Limited waiting 1 hour no return within 1 hour     | 6am-6pm                                                 |                                                         |
| Mon-Sat 3pm-6pm / Goods vehicles loading only 30 minutes  |                                                         | MR602: No stopping except taxis 6pm-midnight and        |
| no return for 30 mins Mon-Sat 9am-3pm                     | 7J: Loading Only 30 minutes no return for 30 minutes    | midnight-8am / Goods vehicles loading only Mon-Sat      |
|                                                           | 8am-6pm                                                 | 8am-6pm                                                 |
| MR623: Loading Only 30 minutes no return for 30 minutes   |                                                         |                                                         |
| Mon-Sat 9am-3pm / Limited waiting 1 hour no return within |                                                         |                                                         |
| • • •                                                     |                                                         |                                                         |

## MAP LEGEND

**DATE:** 28/08/2018

Page 3 of 4

| MR579: No stopping except taxis 8am-midnight and       | 2M: No waiting Thurs                                                | 3B: No waiting at any time / No loading Mon-Sat         |
|--------------------------------------------------------|---------------------------------------------------------------------|---------------------------------------------------------|
| midnight-5am / Loading Only 5am-8am                    |                                                                     | 7.30am-9am and 4.30pm-6pm                               |
|                                                        | 2L: No waiting Thurs & Sat                                          |                                                         |
| No waiting                                             |                                                                     | 3F: No waiting at any time / No loading Tues & Fri      |
|                                                        | 2E: No waiting Tues 8am-6pm                                         | IXXXXXXXXXXXXXXXX                                       |
| 2C. No veriting Sam Care                               | ZE. No waiting rues cam-opin                                        | 2A. No visiting at anytime / No loading at any time     |
| 2C: No waiting 8am-6pm                                 |                                                                     | 3A: No waiting at anytime / No loading at any time      |
|                                                        | 3H: No waiting / No Loading Mon-Fri midnight-10am and               |                                                         |
| 2N: No waiting by any heavy goods vehicles over 7.5t   | 4pm-midnight and Sat & Sun                                          | MR656: School keep clear Mon-Fri 8am-4pm / No waiting   |
| 7pm-midnight and midnight-7am                          |                                                                     | at any time                                             |
|                                                        | 3J: No waiting / No Loading Mon-Sat 7.30am-9am                      |                                                         |
| 2R: No waiting by buses Mon-Fri 9am-5pm                |                                                                     | 9A: Parking Place                                       |
|                                                        | 3G: No waiting / No Loading Mon-Sat 7.30am-9am and                  |                                                         |
| 2P: No waiting Mon-Fri 10am-4pm                        | 4.30pm-6pm                                                          | 9D: Parking Place Footway Parking                       |
|                                                        |                                                                     |                                                         |
| 2G: No waiting Mon-Fri 7.30am-9am and 3pm-6pm          | 7//////////// MR587: Residents Permit Holders Only midnight-8am and | 9C: Parking Place Partial Footway Parking               |
| 20. No waiting Mon-117. Coain-Cain and Opin-Opin       |                                                                     | 33. Tarking Flace Fartial Footway Farking               |
|                                                        | 6pm-midnight and Sun / No waiting Mon-Sat 8am-6pm                   |                                                         |
| 2J: No waiting Mon-Fri 7.30am-9am and 4.30pm-6pm       |                                                                     | 9B: Parking Place Solo Motorcycles                      |
|                                                        | 1A: No waiting at any time                                          |                                                         |
| 2B: No waiting Mon-Fri 8am-5pm                         |                                                                     | Pedestrian Zone                                         |
|                                                        | 1B: No waiting at any time on verges                                |                                                         |
| 2D: No waiting Mon-Fri 8am-6pm                         |                                                                     | PED2: Pedestrian & Cycle Zone                           |
|                                                        | 3D: No waiting at any time / No loading 7pm-midnight                |                                                         |
| 2U: No waiting Mon-Fri 8am-9am and 2pm-4pm between 01  | and midnight-7am                                                    | PED1: Pedestrian & Cycle Zone (Except for access to off |
| Sept and 15 Dec and 01 Jan and 15 July except for bank |                                                                     | street premises)                                        |
| holidays                                               | 3C: No waiting at any time / No loading Mon-Fri                     | 2,                                                      |
| liolidays                                              |                                                                     | DEDC. Dedectrics 8 Onde Zone (Forest forderding         |
|                                                        | 7.30am-9am and 4.30pm-6pm                                           | PED6: Pedestrian & Cycle Zone (Except for loading       |
| 2H: No waiting Mon-Fri 9am-5pm                         |                                                                     | (midnight - 10am & 4pm - midnight))                     |
|                                                        | 3E: No waiting at any time / No loading Mon-Sat                     |                                                         |
| 2F: No waiting Mon-Sat 6am-6pm                         | 10am-4pm                                                            | PED3: Pedestrian & Cycle Zone (Except for loading)      |
|                                                        |                                                                     |                                                         |
| 2K: No waiting Mon-Sat 7.30am-9am and 4.30pm-6pm       | 3K: No waiting at any time / No loading Mon-Sat                     | PED12: Pedestrian & Cycle Zone Except for loading       |
|                                                        | 7.30am-9am                                                          | (Sun-Wed midnight-10am,4pm-midnight & Thurs-Sat         |
| 2A: No waiting Mon-Sat 8am-6pm                         |                                                                     | midnight-4am,8pm-midnight                               |
| 2.1. The maining mon out out opin                      |                                                                     | mangus ram, opin mangus                                 |
|                                                        |                                                                     |                                                         |

## MAP LEGEND

**DATE:** 28/08/2018

Page 4 of 4

|              | PED5:  | Pedestrian & Cycle Zone Sun - Wed & Fri                  |                                         | 6G:          | Residents Parking Zone (In marked bays)                  |                                         | 7T:  | No stopping except taxis 6pm-midnight and |  |
|--------------|--------|----------------------------------------------------------|-----------------------------------------|--------------|----------------------------------------------------------|-----------------------------------------|------|-------------------------------------------|--|
|              |        | midnight-10am and 4pm-midnight and Thurs & Sat           |                                         |              |                                                          |                                         |      | midnight-8am                              |  |
|              |        | midnight-2am and 8pm-midnight (Except for loading)       |                                         | 6H:          | Residents Parking Zone Mon-Fri                           |                                         |      |                                           |  |
|              |        |                                                          |                                         |              |                                                          |                                         | 7U:  | No stopping except taxis 8am-midnight and |  |
|              | MR593  | 3: Pedestrian & Cycle Zone Sun - Wed & Fri               |                                         | 6J:          | Residents Parking Zone Mon-Sat 8am-6pm                   |                                         |      | midnight-5am                              |  |
|              |        | midnight-10am and 4pm-midnight and Thurs & Sat           |                                         |              |                                                          |                                         |      |                                           |  |
|              |        | midnight-2am and 8pm-midnight (Except for loading) /     |                                         | 6K:          | Residents Parking Zone Mon-Sat 8am-6pm 01 Oct - 31       |                                         | 7A1: | No stopping except taxis 8pm-midnight and |  |
|              |        | Pedestrian Zone Sun - Wed & Fri 10am-4pm and Thurs & Sat |                                         |              | May                                                      |                                         |      | midnight-6am                              |  |
|              |        | 2am-8pm                                                  |                                         |              |                                                          |                                         |      |                                           |  |
|              |        | ·                                                        |                                         | 6P:          | Workplace Parking Zone Mon-Fri                           |                                         | 7V:  | No stopping except taxis 9pm-midnight and |  |
|              | PED9:  | Pedestrian Zone (Except for loading & access             |                                         |              |                                                          |                                         |      | midnight-2am                              |  |
| ************ |        | (midnight - 10am & 4pm - midnight))                      |                                         | Dec          | stricted Parking Zone                                    |                                         |      |                                           |  |
|              |        | (manght - roam & 4pm - manght))                          | *************************************** | Res          | suicted Farking Zone                                     |                                         | 7V.  | No stopping except taxis midnight-5am     |  |
|              |        |                                                          |                                         |              |                                                          | 500000000000000000000000000000000000000 | ۱۸.  | No stopping except taxis midnight-balli   |  |
|              | PED8:  | Pedestrian Zone (Except for loading (midnight -          |                                         | 2Q:          | Restricted Parking Zone (No waiting at anytime)          |                                         |      |                                           |  |
|              |        | 10am & 4pm - midnight))                                  |                                         |              |                                                          |                                         |      |                                           |  |
|              |        |                                                          |                                         | 2S:          | Restricted Parking Zone Mon-Fri 8am-9am and 2pm-4pm      |                                         |      |                                           |  |
|              | PED7:  | Pedestrian Zone (Except for loading by permit            |                                         |              |                                                          |                                         |      |                                           |  |
|              |        | holders (midnight - 10am & 4pm - midnight))              |                                         | 2T:          | Restricted Parking Zone Mon-Fri 8am-9am and 2pm-4pm      |                                         |      |                                           |  |
|              |        |                                                          |                                         |              | 01 Sep - 15 Dec and Mon-Fri 8am-9am and 2pm-4pm 01 Jan - |                                         |      |                                           |  |
|              | PED10  | ): Pedestrian Zone (Except for loading)                  |                                         |              | 15 Jul Except bank holidays                              |                                         |      |                                           |  |
|              |        |                                                          |                                         |              |                                                          |                                         |      |                                           |  |
|              | PED4:  | Pedestrian Zone Sun - Wed & Fri 10am-4pm and             |                                         | 8A:          | School keep clear                                        |                                         |      |                                           |  |
|              |        | Thurs & Sat 2am-8pm                                      |                                         |              | •                                                        |                                         |      |                                           |  |
|              |        |                                                          |                                         | 8C·          | School keep clear Mon-Fri 8am-4pm                        |                                         |      |                                           |  |
|              | 6I · D | esidents Permit Holders Only                             |                                         |              | concor Reep sieur mon i ir dum 4pm                       |                                         |      |                                           |  |
|              | OL. K  | esidents Perint Holders Only                             |                                         | op.          | Cabaal baan alaan Man Esi Can Euro                       |                                         |      |                                           |  |
|              |        |                                                          |                                         | OD:          | School keep clear Mon-Fri 8am-5pm                        |                                         |      |                                           |  |
|              | 6M: F  | Residents Permit Holders Only midnight-8am and           |                                         |              |                                                          |                                         |      |                                           |  |
|              |        | 6pm-midnight and Sun                                     |                                         | Tax          | i Bay                                                    |                                         |      |                                           |  |
|              |        |                                                          |                                         |              |                                                          |                                         |      |                                           |  |
|              | 6N: R  | esidents Permit Holders Only Partial Footway             |                                         | 7R:          | No stopping except taxis                                 |                                         |      |                                           |  |
|              |        | Parking                                                  |                                         |              |                                                          |                                         |      |                                           |  |
|              |        |                                                          |                                         | 7 <b>S</b> : | No stopping except taxis 6pm-midnight and                |                                         |      |                                           |  |
|              | 6Q: R  | Residents Parking Zone                                   |                                         |              | midnight-6am                                             |                                         |      |                                           |  |
|              |        |                                                          |                                         |              |                                                          |                                         |      |                                           |  |
|              |        |                                                          |                                         |              |                                                          |                                         |      |                                           |  |